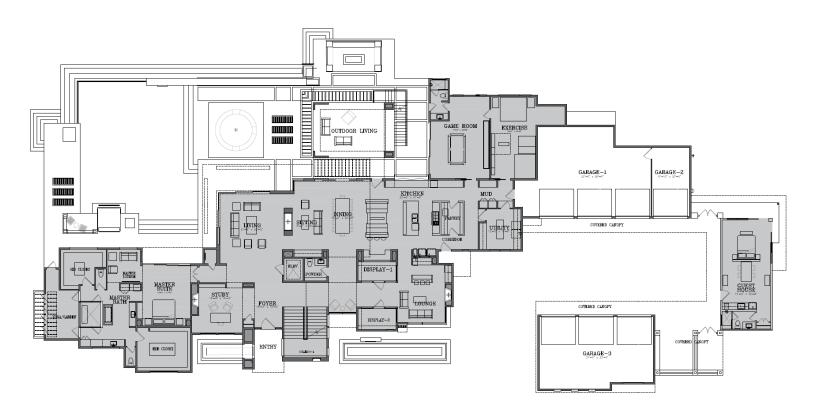

## FLOOR PLAN 8398

## **Heavenly Homes/Heavenly Designs**

Bedrooms: 4

Bathrooms: 6 Full / 2 Half

• Two 3 Car Garages / One 1 Car Garage

2 Story

8398 Sq. ft.

Features: Guest House, Game Room, Outdoor Living, Exercise Room, Media Room

2020 ANDERSON CANYON, LLC — ALL RIGHTS RESERVED
THESE PLANS ARE COPYRIGHTED AND ARE SUBJECT TO COPYRIGHT PROTECTION AS AN "ARCHITECTURAL WORK" UNDER 17 U.S.C. 102, ET SEA, AS AMENDED BY THE ARCHITECTURAL WORKS PROTECTION ACT OF 1990. THE PROTECTION INCLUDES, BUT IS NOT LIMITED TO, THE OVERALL FORM AS WELL AS THE ARRANGEMENT AND COMPOSITION OF SPACES AND/OR THE DESIGN ELEMENTS. UNDER SUCH PROTECTION, UNAUTHORIZED USE OF THESE PLANS, WORK OR FORMS REPRESENTED THEREIN, WILL ENTITLE THE COPYRICHTED OWNER TO RELIEF IN THE FORM OF ECONOMIC DAMAGES AND INJUNCTION AGAINST INFRINGING CONSTRUCTION OR USE.

## ANDERSON CANYON, LLC

2020 ANDERSON CANYON, LLC — ALL RIGHTS RESERVED

THESE PLANS ARE COPYRIGHTED AND ARE SUBJECT TO COPYRIGHT PROTECTION AS AN "ARCHITECTURAL WORK" UNDER 17 U.S.C. 102, ET SEQ. AS AMENDED BY THE ARCHITECTURAL WORKS PROTECTION ACT OF 1990. THE PROTECTION INCLUDES, BUT IS NOT LIMITED TO, THE OVERALL FORM AS WELL AS THE ARRANGEMENT AND COMPOSITION OF SPACES AND/OR THE DESIGN ELEMENTS. UNDER SUCH PROTECTION, UNAUTHORIZED USE OF THESE PLANS, WORK OR FORMS REPRESENTED THEREIN, WILL ENTITLE THE COPYRIGHTED OWNER TO RELEF IN THE FORM OF ECONOMIC DAMAGES AND INJUNCTION AGAINST INFRINGING CONSTRUCTION OR USE.